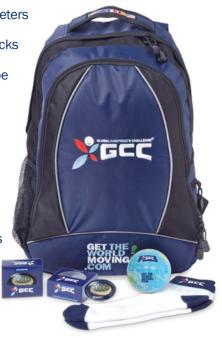

### **Your Starter Pack contains:**

GCC walking backpack

• 2 x GCC pedometers

GCC walking socks

GCC stress globe