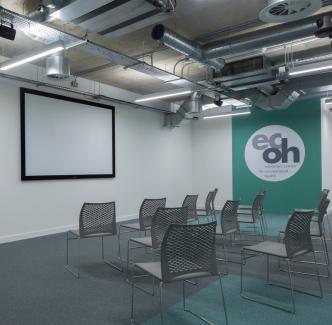

#### **Conference & Meeting Space**

Offering a light and airy environment, complemented by the latest audiovisual technology and breakout spaces for group work and refreshments, the ECOH is a diverse and effortless events space.

#### **Key Facilities**

- Spaces for groups of 4 to 80 attendees
- Flexible room layouts lecture, cabaret, classroom, exam and board styles available
- Meeting room fully equipped with video conferencing facilities
- Integrated AV as standard projector, laptop, lectern and roving mics, pointer and WiFi
- Large breakout space for group work and refreshments plus cloakroom
- No additional costs or complex pricing structures all facilities are included in every booking
- Accessible venue