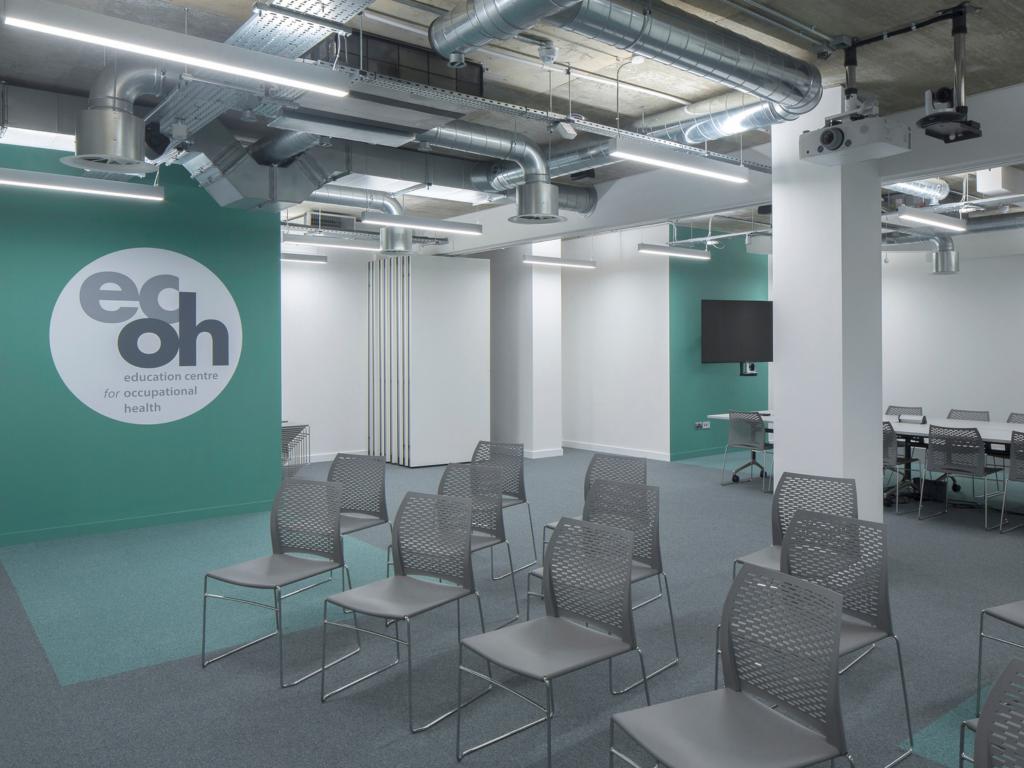

#### **Conference & Meeting Space**

Offering a light and airy environment, complemented by the latest audiovisual technology and breakout spaces for group work and refreshments, the ECOH is a diverse and effortless events space.

#### **Key Facilities**

- Spaces for groups of 4 to 80 attendees
- Flexible room layouts lecture, cabaret, classroom, exam and board styles available
- Meeting room fully equipped with video conferencing facilities
- Integrated AV as standard projector, laptop, lectern and roving mics, pointer and WiFi
- Large breakout space for group work and refreshments plus cloakroom
- No additional costs or complex pricing structures all facilities are included in every booking
- Accessible venue