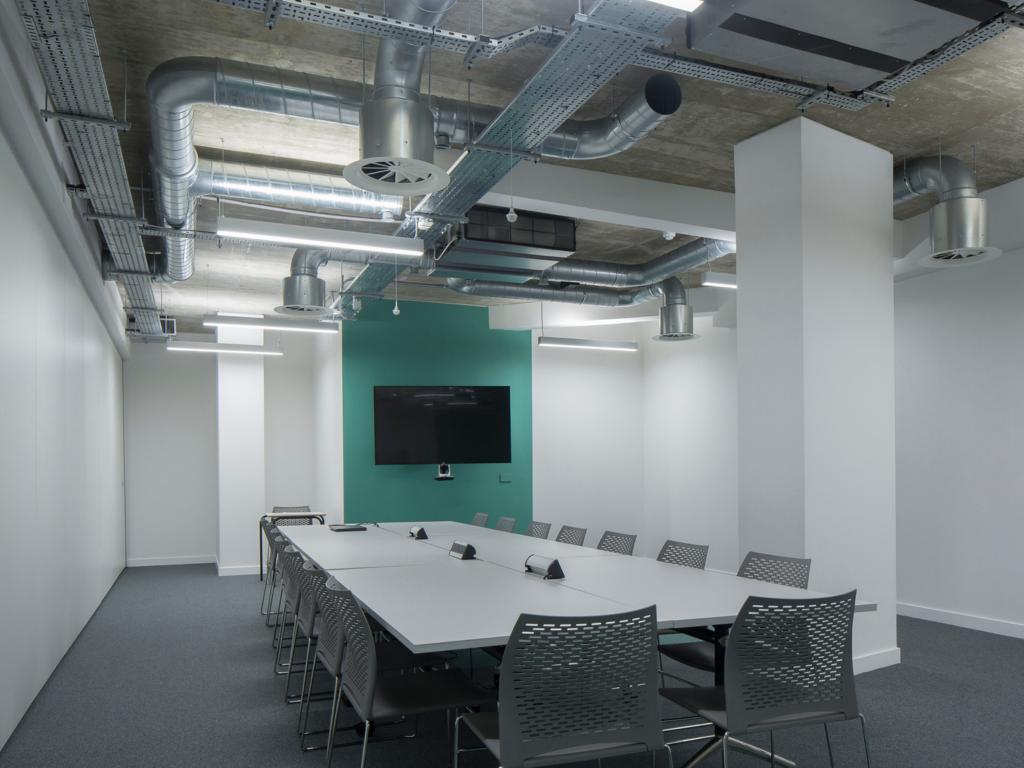

#### **Conference & Meeting Space**

Offering a light and airy environment, complemented by the latest audiovisual technology and breakout spaces for group work and refreshments, the ECOH is a diverse and effortless events space.

#### **Key Facilities**

- Spaces for groups of 4 to 80 attendees
- Flexible room layouts lecture, cabaret, classroom, exam and board styles available
- Meeting room fully equipped with video conferencing facilities
- Integrated AV as standard projector, laptop, lectern and roving mics, pointer and WiFi
- Large breakout space for group work and refreshments plus cloakroom
- No additional costs or complex pricing structures all facilities are included in every booking
- Accessible venue