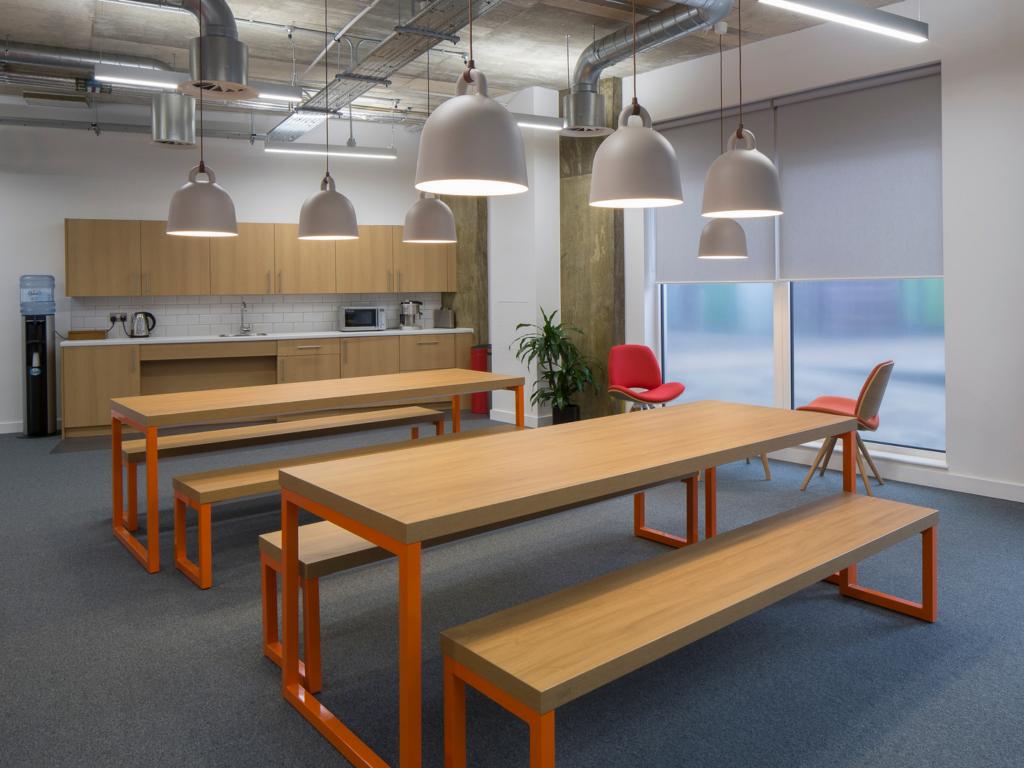

#### **Key Facilities**

- Spaces for groups of 4 to 80 attendees
- Flexible room layouts lecture, cabaret, classroom, exam and board styles available
- Meeting room fully equipped with video conferencing facilities
- Integrated AV as standard projector, laptop, lectern and roving mics, pointer and WiFi
- Large breakout space for group work and refreshments plus cloakroom
- No additional costs or complex pricing structures all facilities are included in every booking
- Accessible venue

#### Catering

Whether you wish to simply serve teas and coffees or a more extensive lunch option, we are able to arrange external catering for you.

We use local, award-winning catering company, Feast. For menu options, please visit their website www.feast-food.com