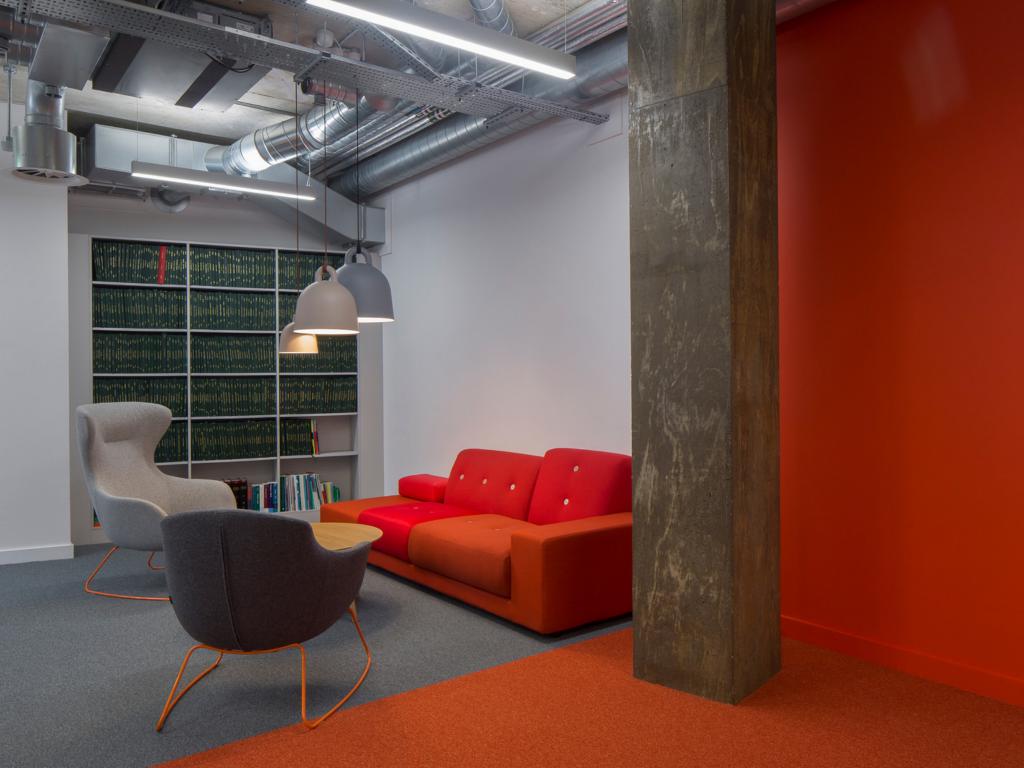

#### **Conference & Meeting Space**

Offering a light and airy environment, complemented by the latest audiovisual technology and breakout spaces for group work and refreshments, the ECOH is a diverse and effortless events space.

#### **Key Facilities**

- Spaces for groups of 4 to 80 attendees
- Flexible room layouts lecture, cabaret, classroom, exam and board styles available
- Meeting room fully equipped with video conferencing facilities
- Integrated AV as standard projector, laptop, lectern and roving mics, pointer and WiFi
- Large breakout space for group work and refreshments plus cloakroom
- No additional costs or complex pricing structures all facilities are included in every booking
- Accessible venue