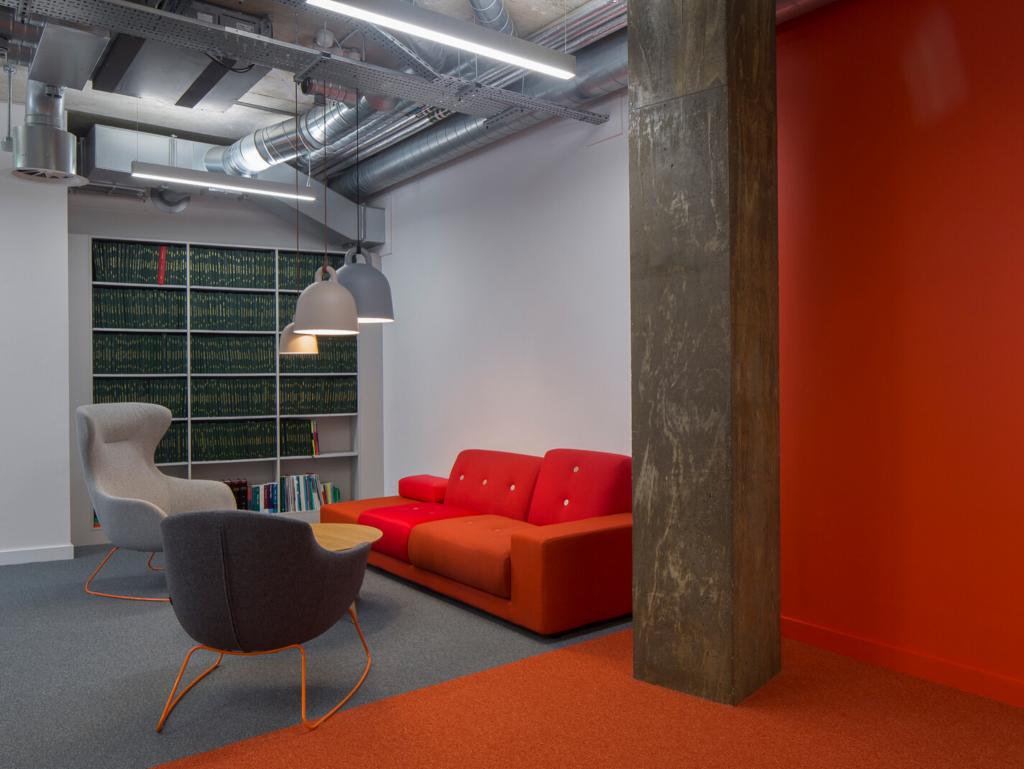

#### **Conference & Meeting Space**

Offering a light and airy environment, complemented by the latest audiovisual technology and breakout spaces for group work and refreshments, the ECOH is a diverse and effortless events space.

#### **Key Facilities**

- Spaces for groups of 4 to 80 attendees
- Flexible room layouts lecture, cabaret, classroom, exam and board styles available
- Meeting room fully equipped with video conferencing facilities
- Integrated AV as standard projector, laptop, lectern and roving mics, pointer and WiFi
- Large breakout space for group work and refreshments plus cloakroom
- No additional costs or complex pricing structures all facilities are included in every booking
- Accessible venue