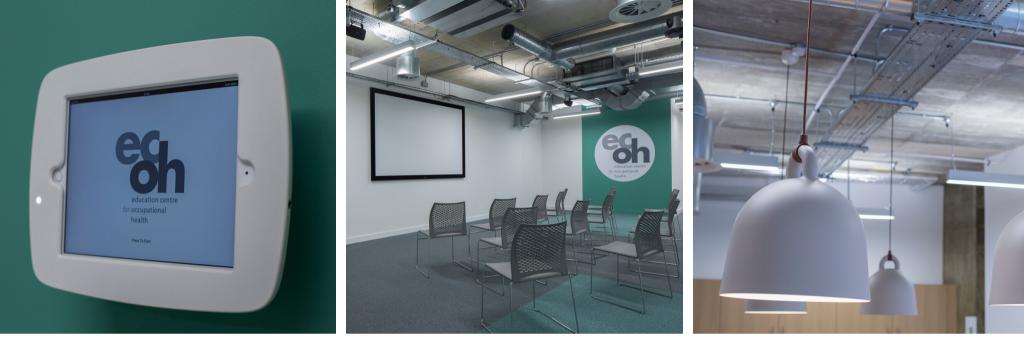

#### **Conference & Meeting Space**

Offering a light and airy environment, complemented by the latest audiovisual technology and breakout spaces for group work and refreshments, the ECOH is a diverse and effortless events space.

#### **Key Facilities**

- Spaces for groups of 4 to 80 attendees
- Flexible room layouts lecture, cabaret, classroom, exam and board styles available
- Meeting room fully equipped with video conferencing facilities
- Integrated AV as standard projector, laptop, lectern and roving mics, pointer and WiFi
- Large breakout space for group work and refreshments plus cloakroom
- No additional costs or complex pricing structures all facilities are included in every booking
- Accessible venue