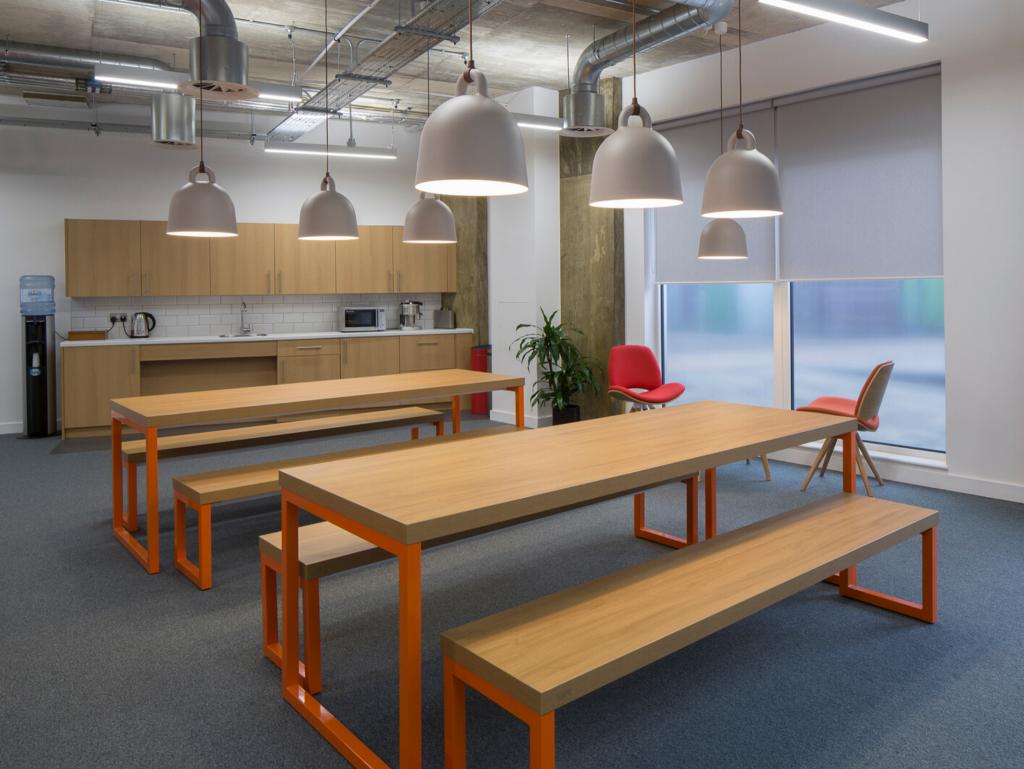

#### **Key Facilities**

- Spaces for groups of 4 to 80 attendees
- Flexible room layouts lecture, cabaret, classroom, exam and board styles available
- Meeting room fully equipped with video conferencing facilities
- Integrated AV as standard projector, laptop, lectern and roving mics, pointer and WiFi
- Large breakout space for group work and refreshments plus cloakroom
- No additional costs or complex pricing structures all facilities are included in every booking
- Accessible venue

#### Catering

Whether you wish to simply serve teas and coffees or a more extensive lunch option, we are able to arrange external catering for you.

We use local, award-winning catering company, Feast. For menu options, please visit their website www.feast-food.com