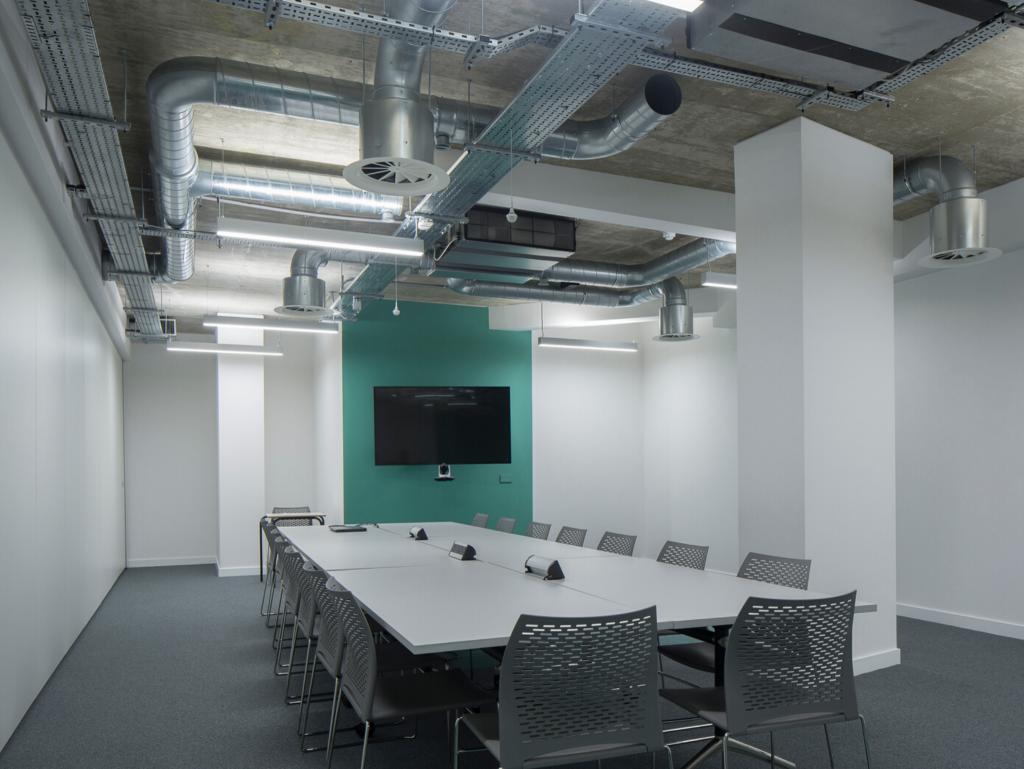

#### **Conference & Meeting Space**

Offering a light and airy environment, complemented by the latest audiovisual technology and breakout spaces for group work and refreshments, the ECOH is a diverse and effortless events space.

#### **Key Facilities**

- Spaces for groups of 4 to 80 attendees
- Flexible room layouts lecture, cabaret, classroom, exam and board styles available
- Meeting room fully equipped with video conferencing facilities
- Integrated AV as standard projector, laptop, lectern and roving mics, pointer and WiFi
- Large breakout space for group work and refreshments plus cloakroom
- No additional costs or complex pricing structures all facilities are included in every booking
- Accessible venue